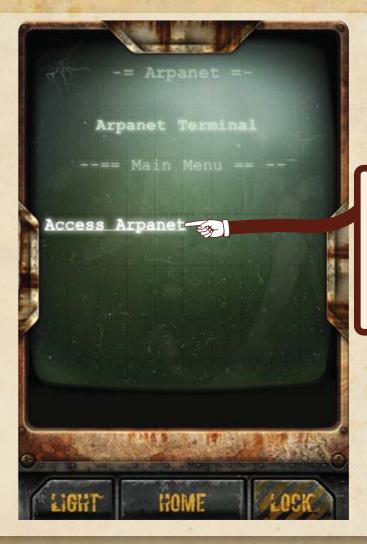

# **Arpanet**

CLICK TO CONNECT TO ARPANET GOVERNMENT NETWORK AND RECEIVE UPDATED INFORMATION ON THE POST-APOCALYPTIC WORLD