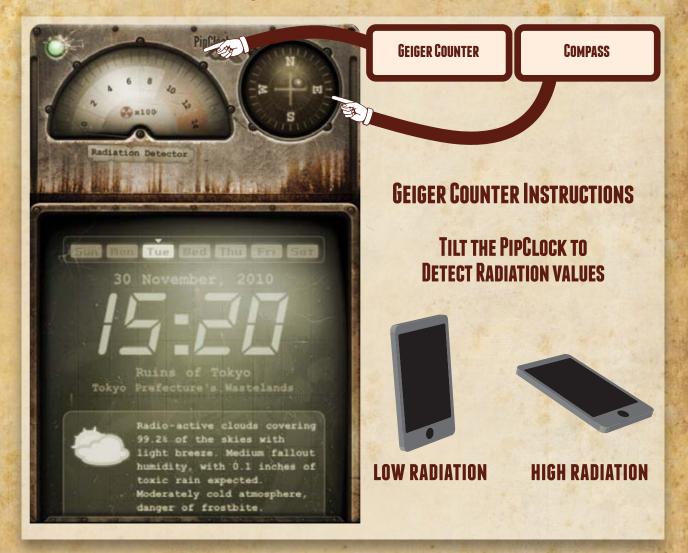

FROM ITS UNDERGROUND SHELTER 1
- > HELP AND SETTINGS TO CONFIGURE YOUR DEVICE

<sup>1.</sup> REQUIRES NETWORK CONNECTION AND GPS 2. REQUIRES A IPHONE 3GS OR NEWER

#### Power On



TOUCH THE PIPCLOCK ICON TO POWER ON THE DEVICE

#### The Hardware



ATTENTION: WHILE USING ARPANET OR THE BUILT-IN ATOMIC LIGHT, THE HIDDEN COMPARTMENT IS NOT ACCESSABLE

TOUCH TO ACTIVATE THE NUCLEAR POWERED LIGHTING SYSTEM.

TOUCH AGAIN TO SWITCH
BETWEEN DIFFERENT LIGHT
PATTERNS
(BROKEN NEON, SLEEP MODE
AND EMERGENCY LIGHT)



TOUCH TO SELECT THE PIPCLOCK HOME MENU

TOUCH TO CLOSE THE PROTECTIVE HULL IN CASE OF NUCLEAR BLAST.

#### The Dashboard



#### The Home Menu



#### The Weather Analyzer



#### Day / Night Statistics



## **Settings**



#### The Hidden Compartment

**Geiger Counter and Compass** 



# **Emergency Light**



# **Arpanet**



CLICK TO CONNECT TO ARPANET GOVERNMENT NETWORK AND RECEIVE UPDATED INFORMATION ON THE POST-APOCALYPTIC WORLD

### **Warning**

# DO NOT SHAKE THE DEVICE EXPLOSION MAY OCCOUR