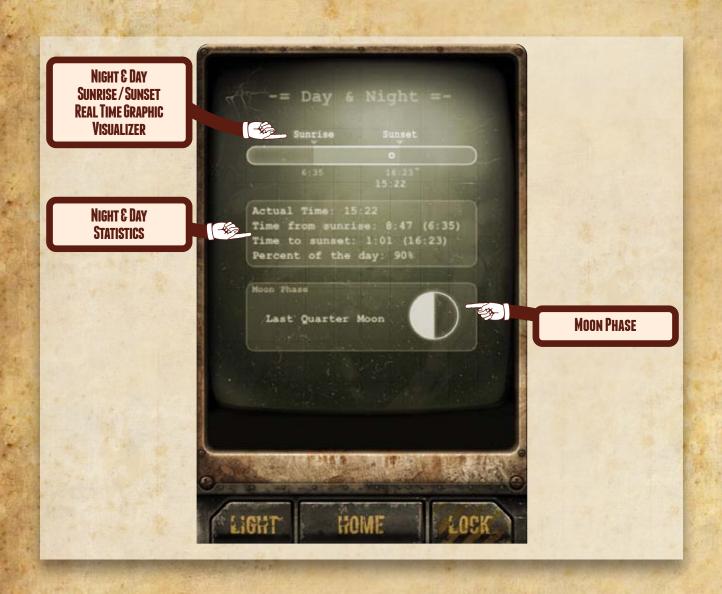

NET CONNECTION TO RECEIVE IMPORTANT MESSAGES BROADCASTED BY THE FEDERAL GOVERNMENT FROM ITS UNDERGROUND SHELTER 1
- > HELP AND SETTINGS TO CONFIGURE YOUR DEVICE

<sup>1.</sup> REQUIRES NETWORK CONNECTION AND GPS 2. REQUIRES A IPHONE 3GS OR NEWER

#### Power On



TOUCH THE PIPCLOCK ICON TO POWER ON THE DEVICE

#### The Hardware



ATTENTION: WHILE USING ARPANET OR THE BUILT-IN ATOMIC LIGHT, THE HIDDEN COMPARTMENT IS NOT ACCESSABLE

TOUCH TO ACTIVATE THE NUCLEAR POWERED LIGHTING SYSTEM.

TOUCH AGAIN TO SWITCH
BETWEEN DIFFERENT LIGHT
PATTERNS
(BROKEN NEON, SLEEP MODE
AND EMERGENCY LIGHT)



TOUCH TO SELECT THE PIPCLOCK HOME MENU

TOUCH TO CLOSE THE PROTECTIVE HULL IN CASE OF NUCLEAR BLAST.

#### The Dashboard



#### The Home Menu



#### The Weather Analyzer



#### Day / Night Statistics



## **Settings**



#### The Hidden Compartment

**Geiger Counter and Compass** 



# **Emergency Light**



# **Arpanet**



CLICK TO CONNECT TO ARPANET GOVERNMENT NETWORK AND RECEIVE UPDATED INFORMATION ON THE POST-APOCALYPTIC WORLD

### **Warning**

# DO NOT SHAKE THE DEVICE EXPLOSION MAY OCCOUR