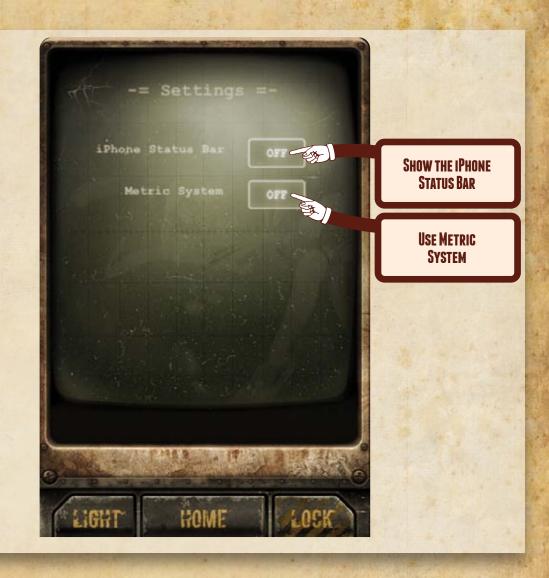

ECEIVE IMPORTANT MESSAGES BROADCASTED BY THE FEDERAL GOVERNMENT FROM ITS UNDERGROUND SHELTER 1
- > HELP AND SETTINGS TO CONFIGURE YOUR DEVICE

<sup>1.</sup> REQUIRES NETWORK CONNECTION AND GPS 2. REQUIRES A IPHONE 3GS OR NEWER

#### Power On



TOUCH THE PIPCLOCK ICON TO POWER ON THE DEVICE

#### The Hardware



ATTENTION: WHILE USING ARPANET OR THE BUILT-IN ATOMIC LIGHT, THE HIDDEN COMPARTMENT IS NOT ACCESSABLE

TOUCH TO ACTIVATE THE NUCLEAR POWERED LIGHTING SYSTEM.

TOUCH AGAIN TO SWITCH
BETWEEN DIFFERENT LIGHT
PATTERNS
(BROKEN NEON, SLEEP MODE
AND EMERGENCY LIGHT)



TOUCH TO SELECT THE PIPCLOCK HOME MENU

TOUCH TO CLOSE THE PROTECTIVE HULL IN CASE OF NUCLEAR BLAST.

#### The Dashboard



#### The Home Menu



#### The Weather Analyzer



#### Day / Night Statistics



## **Settings**



#### The Hidden Compartment

**Geiger Counter and Compass** 



# **Emergency Light**



# **Arpanet**



CLICK TO CONNECT TO ARPANET GOVERNMENT NETWORK AND RECEIVE UPDATED INFORMATION ON THE POST-APOCALYPTIC WORLD

### **Warning**

# DO NOT SHAKE THE DEVICE EXPLOSION MAY OCCOUR