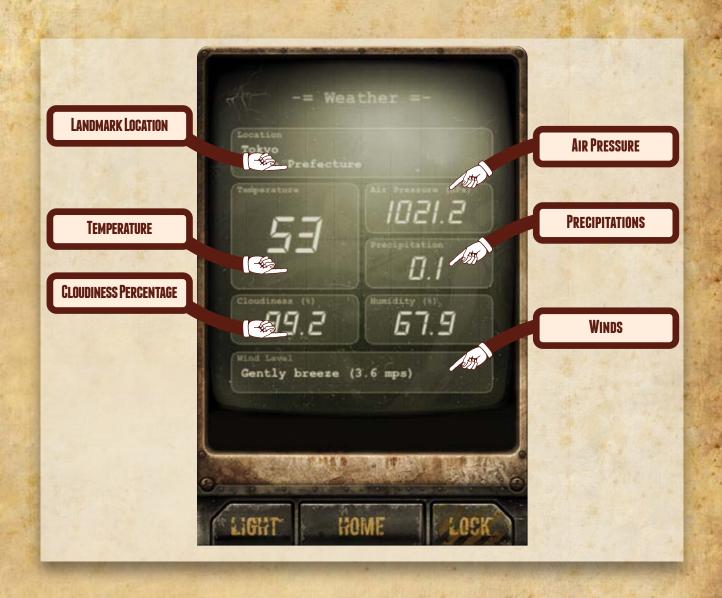

> MOON PHASE CALCULATOR
- ARPANET CONNECTION TO RECEIVE IMPORTANT MESSAGES BROADCASTED BY THE FEDERAL GOVERNMENT FROM ITS UNDERGROUND SHELTER 1
- > HELP AND SETTINGS TO CONFIGURE YOUR DEVICE

<sup>1.</sup> REQUIRES NETWORK CONNECTION AND GPS 2. REQUIRES A IPHONE 3GS OR NEWER

#### Power On



TOUCH THE PIPCLOCK ICON TO POWER ON THE DEVICE

#### The Hardware



ATTENTION: WHILE USING ARPANET OR THE BUILT-IN ATOMIC LIGHT, THE HIDDEN COMPARTMENT IS NOT ACCESSABLE

TOUCH TO ACTIVATE THE NUCLEAR POWERED LIGHTING SYSTEM.

TOUCH AGAIN TO SWITCH
BETWEEN DIFFERENT LIGHT
PATTERNS
(BROKEN NEON, SLEEP MODE
AND EMERGENCY LIGHT)



TOUCH TO SELECT THE PIPCLOCK HOME MENU

TOUCH TO CLOSE THE PROTECTIVE HULL IN CASE OF NUCLEAR BLAST.

#### The Dashboard



#### The Home Menu



#### The Weather Analyzer



#### Day / Night Statistics



## **Settings**



#### The Hidden Compartment

**Geiger Counter and Compass** 



# **Emergency Light**



# **Arpanet**



CLICK TO CONNECT TO ARPANET GOVERNMENT NETWORK AND RECEIVE UPDATED INFORMATION ON THE POST-APOCALYPTIC WORLD

### **Warning**

# DO NOT SHAKE THE DEVICE EXPLOSION MAY OCCOUR