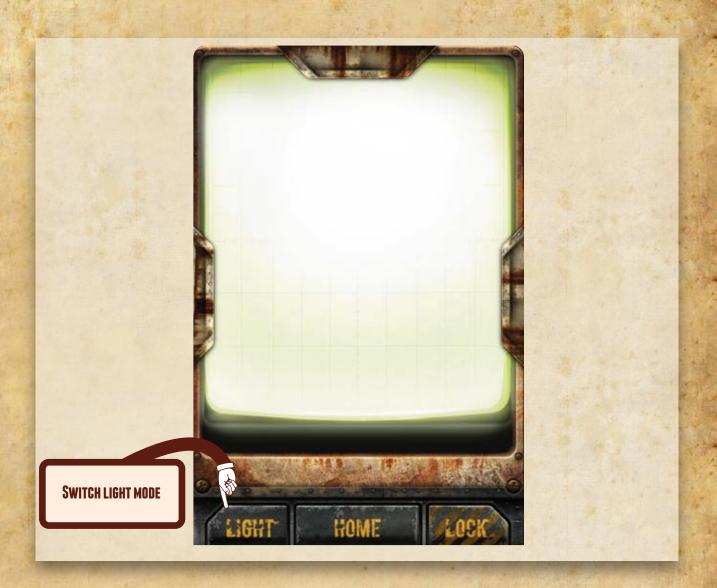

#### The Hardware

ATTENTION: WHILE USING ARPANET OR THE BUILT-IN ATOMIC LIGHT, THE HIDDEN COMPARTMENT IS NOT ACCESSABLE

TOUCH TO ACTIVATE THE NUCLEAR POWERED LIGHTING SYSTEM.

TOUCH AGAIN TO SWITCH
BETWEEN DIFFERENT LIGHT
PATTERNS
(BROKEN NEON, SLEEP MODE
AND EMERGENCY LIGHT)