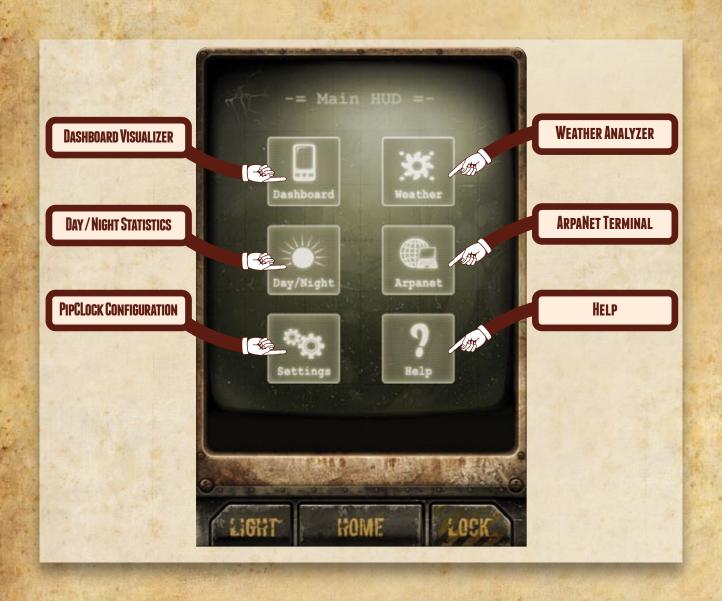

ILLUMINATES THE WASTELAND 1
- > MOON PHASE CALCULATOR
- ARPANET CONNECTION TO RECEIVE IMPORTANT MESSAGES BROADCASTED BY THE FEDERAL GOVERNMENT FROM ITS UNDERGROUND SHELTER 1
- > HELP AND SETTINGS TO CONFIGURE YOUR DEVICE

<sup>1.</sup> REQUIRES NETWORK CONNECTION AND GPS 2. REQUIRES A IPHONE 3GS OR NEWER

#### Power On



TOUCH THE PIPCLOCK ICON TO POWER ON THE DEVICE

#### The Hardware



ATTENTION: WHILE USING ARPANET OR THE BUILT-IN ATOMIC LIGHT, THE HIDDEN COMPARTMENT IS NOT ACCESSABLE

TOUCH TO ACTIVATE THE NUCLEAR POWERED LIGHTING SYSTEM.

TOUCH AGAIN TO SWITCH
BETWEEN DIFFERENT LIGHT
PATTERNS
(BROKEN NEON, SLEEP MODE
AND EMERGENCY LIGHT)



TOUCH TO SELECT THE PIPCLOCK HOME MENU

TOUCH TO CLOSE THE PROTECTIVE HULL IN CASE OF NUCLEAR BLAST.

#### The Dashboard



#### The Home Menu



#### The Weather Analyzer



#### Day / Night Statistics



## **Settings**



#### The Hidden Compartment

**Geiger Counter and Compass** 



# **Emergency Light**



# **Arpanet**



CLICK TO CONNECT TO ARPANET GOVERNMENT NETWORK AND RECEIVE UPDATED INFORMATION ON THE POST-APOCALYPTIC WORLD

### **Warning**

# DO NOT SHAKE THE DEVICE EXPLOSION MAY OCCOUR