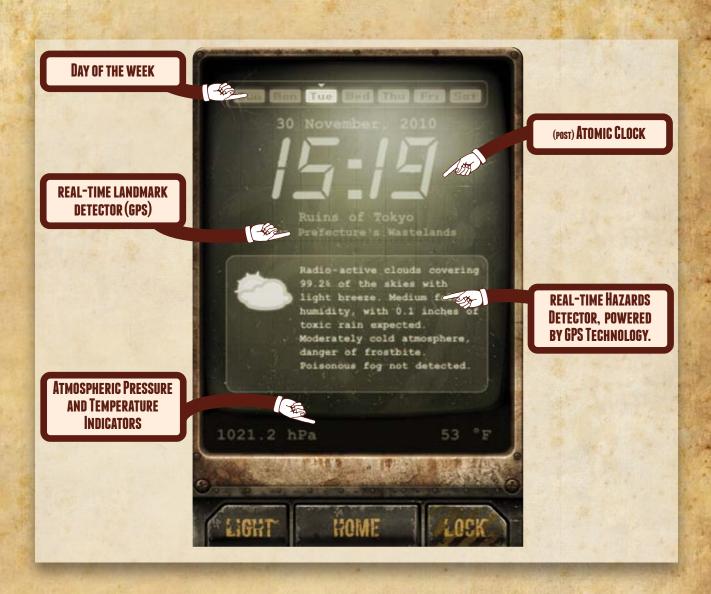

WAIT UNTIL THE LIGHT ILLUMINATES THE WASTELAND 1
- > MOON PHASE CALCULATOR
- ARPANET CONNECTION TO RECEIVE IMPORTANT MESSAGES BROADCASTED BY THE FEDERAL GOVERNMENT FROM ITS UNDERGROUND SHELTER 1
- > HELP AND SETTINGS TO CONFIGURE YOUR DEVICE

<sup>1.</sup> REQUIRES NETWORK CONNECTION AND GPS 2. REQUIRES A IPHONE 3GS OR NEWER

#### Power On



TOUCH THE PIPCLOCK ICON TO POWER ON THE DEVICE

#### The Hardware



ATTENTION: WHILE USING ARPANET OR THE BUILT-IN ATOMIC LIGHT, THE HIDDEN COMPARTMENT IS NOT ACCESSABLE

TOUCH TO ACTIVATE THE NUCLEAR POWERED LIGHTING SYSTEM.

TOUCH AGAIN TO SWITCH
BETWEEN DIFFERENT LIGHT
PATTERNS
(BROKEN NEON, SLEEP MODE
AND EMERGENCY LIGHT)



TOUCH TO SELECT THE PIPCLOCK HOME MENU

TOUCH TO CLOSE THE PROTECTIVE HULL IN CASE OF NUCLEAR BLAST.

#### The Dashboard



#### The Home Menu



#### The Weather Analyzer



#### Day / Night Statistics



## **Settings**



#### The Hidden Compartment

**Geiger Counter and Compass** 



# **Emergency Light**



# **Arpanet**



CLICK TO CONNECT TO ARPANET GOVERNMENT NETWORK AND RECEIVE UPDATED INFORMATION ON THE POST-APOCALYPTIC WORLD

### **Warning**

# DO NOT SHAKE THE DEVICE EXPLOSION MAY OCCOUR